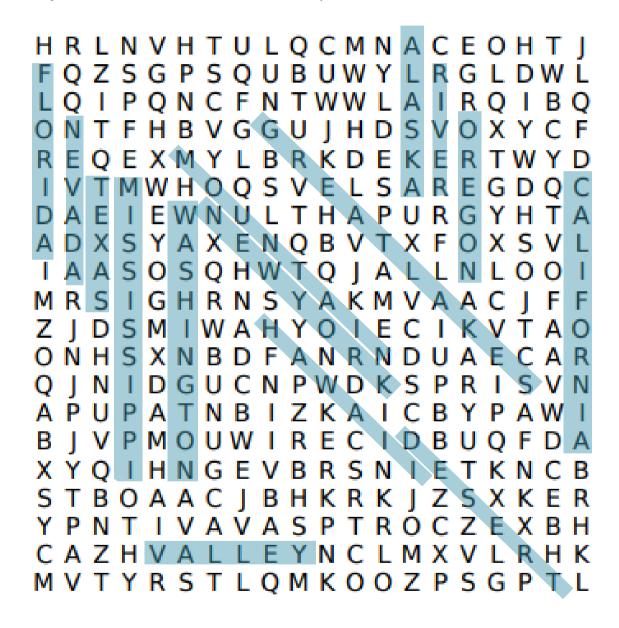

## US Geography WORD SEARCH

Can you find these words hidden in the puzzle?

HRLNVHTULOCMNACEOHTI FOZSGPSQUBUWYLRGLDWL LQIPONCFNTWWLAIRQIBQ ONTFHBVGGUIHDSVOXYCF REOEXMYLBRKDE IVTMWHOOSVEL SAREGDOC DAEIEWNULTHAPURGYH ADXSYAXENOBVTXFOXSVL IAASOSQHWTQIALLNLOOI MRSIGHRNSYAKMVAAC ZIDSMIWAHYOIEC ONHSXNBDFANRNDUAE O I N I D G U C N P W D K S P R I APUPATNBIZKA В BIVPMOUWIREC IDBUOFDA XYOIHNGEVBRS STBOAACIBHKRKIZSXKER YPNTIVAVASPTROCZEXBH CAZHVALLEYNCLMXVLRHK MVTYRSTLQMKOOZPSGPTL

| MISSISSIPPI | CALIFORNIA      | TEXAS  | HAWAII | FLORIDA            |
|-------------|-----------------|--------|--------|--------------------|
| MOUNTAIN    | <b>NEW YORK</b> | ALASKA | DESERT | WASHINGTON         |
| OREGON      | VALLEY          | NEVADA | RIVER  | <b>GREAT LAKES</b> |